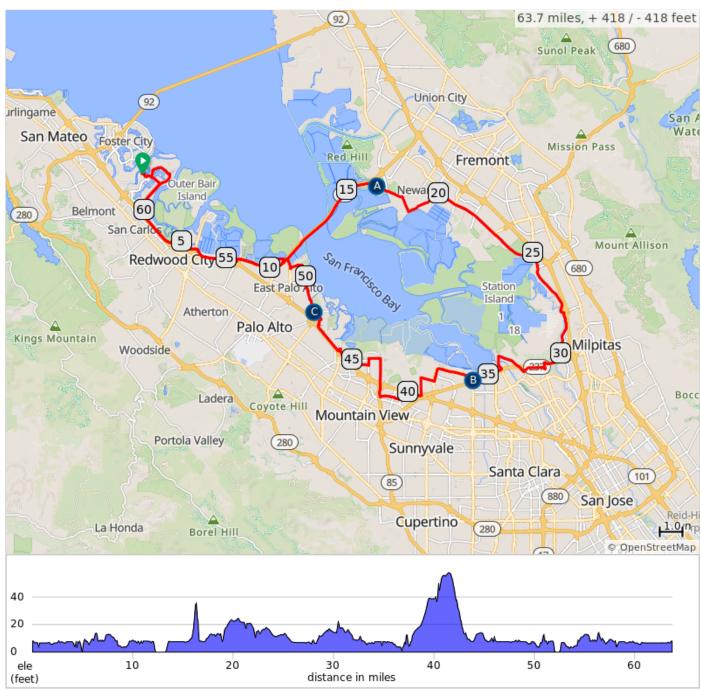

## Sexennial Civilized Century 2024 - 60mile (w/35mile option)

- A. Dumbarton Reststop 9a to 3p
- B. Sunnyvale Baylands Reststop - 10:30 to 5
- C. Baylands Athletic Center Reststop - 12 to 6

SAG: CALL (408) 831-1455. Medical emergency - call 911.