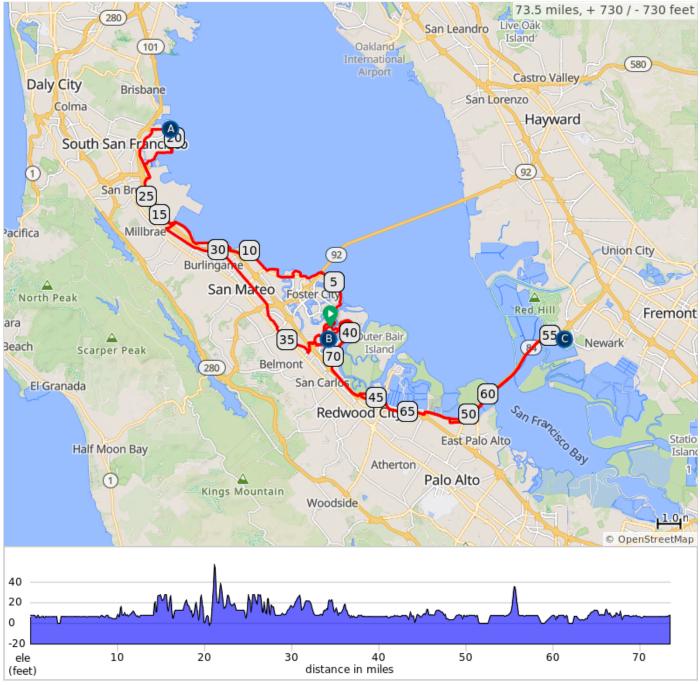

## Sexennial Civilized Century - 75mile

- A. Oyster Point Marina RestStop 9am-noon
- B. Pelican Cove Clubhouse Reststop 10:30 - 2pm
- C. Dumbarton Reststop 9a to 3p